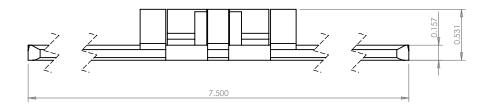

## **SECTION A-A**

PLASTOCK ®

Manufactured by Putnam Precision Molding

www.plastock.biz © 2010 Putnam Precision Molding Part Number:

150 HS 750

**Part Description:** 820 Series (HS)

PROPRIETARY AND CONFIDENTIAL:

DIMENSIONS ARE IN INCHES TOLERANCES: FRACTIONAL±1/64 ANGULAR: MACH±0° 30' TWO PLACE DECIMAL ±.010 THREE PLACE DECIMAL ±.006