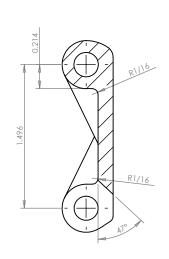

## **SECTION A-A**

PLASTOCK ®

Manufactured by Putnam Precision Molding

www.plastock.biz © 2010 Putnam Precision Molding Part Number:

150 HS 750

**Part Description:** 820 Series (HS)

PROPRIETARY AND CONFIDENTIAL:

DIMENSIONS ARE IN INCHES TOLERANCES: FRACTIONAL±1/64 ANGULAR: MACH±0° 30' TWO PLACE DECIMAL ±.010 THREE PLACE DECIMAL ±.006