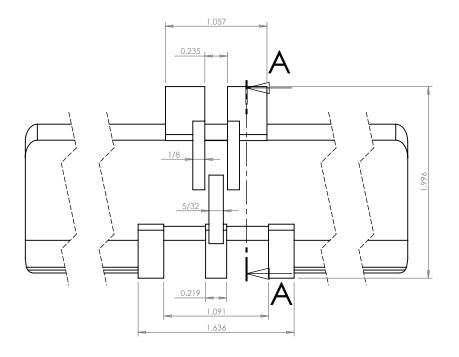

## **SECTION A-A**

PLASTOCK ®

Manufactured by Putnam Precision Molding

www.plastock.biz © 2010 Putnam Precision Molding Part Number:

150 HS 750

**Part Description:** 820 Series (HS)

PROPRIETARY AND CONFIDENTIAL:

DIMENSIONS ARE IN INCHES TOLERANCES: FRACTIONAL±1/64 ANGULAR: MACH±0° 30' TWO PLACE DECIMAL ±.010 THREE PLACE DECIMAL ±.006