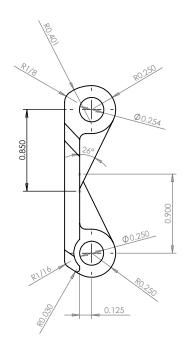

## **SECTION A-A**

PLASTOCK ®

Manufactured by Putnam Precision Molding

www.plastock.biz © 2010 Putnam Precision Molding Part Number:

150 HS 750

**Part Description:** 820 Series (HS)

PROPRIETARY AND CONFIDENTIAL:

DIMENSIONS ARE IN INCHES TOLERANCES: FRACTIONAL±1/64 ANGULAR: MACH±0° 30' TWO PLACE DECIMAL ±.010 THREE PLACE DECIMAL ±.006